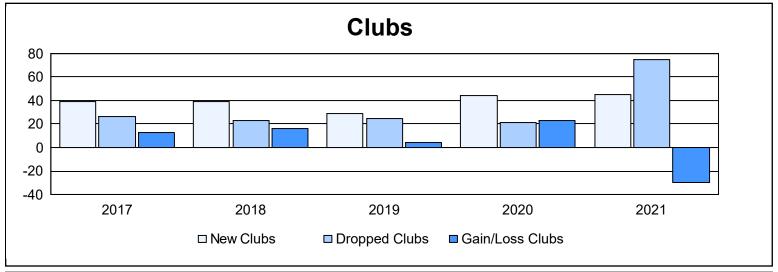

| Year      | New<br>Clubs | Dropped<br>Clubs | Gain/<br>Loss<br>Clubs | New<br>Members | Charter<br>Members | Reinstate<br>Members | Transfer<br>Members | Total<br>Member<br>Added | Total<br>Members<br>Dropped | Gain/<br>Loss<br>Members |
|-----------|--------------|------------------|------------------------|----------------|--------------------|----------------------|---------------------|--------------------------|-----------------------------|--------------------------|
| 2016-2017 | 39           | 26               | 13                     | 2,536          | 1,023              | 166                  | 21                  | 3,746                    | 2,427                       | 1,319                    |
| 2017-2018 | 39           | 23               | 16                     | 2,003          | 1,010              | 224                  | 98                  | 3,335                    | 3,181                       | 154                      |
| 2018-2019 | 29           | 25               | 4                      | 1,310          | 750                | 123                  | 46                  | 2,229                    | 2,997                       | -768                     |
| 2019-2020 | 44           | 21               | 23                     | 1,099          | 683                | 153                  | 65                  | 2,000                    | 2,291                       | -291                     |
| 2020-2021 | 45           | 75               | -30                    | 1,167          | 897                | 206                  | 63                  | 2,333                    | 2,976                       | -643                     |
| Average   | 39           | 34               | 5                      | 1,623          | 873                | 174                  | 59                  | 2,729                    | 2,774                       | -46                      |