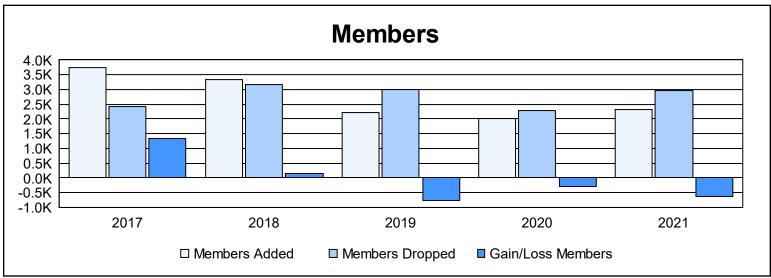

| Year      | New<br>Clubs | Dropped<br>Clubs | Gain/<br>Loss<br>Clubs | New<br>Members | Charter<br>Members | Reinstate<br>Members | Transfer<br>Members | Total<br>Member<br>Added | Total<br>Members<br>Dropped | Gain/<br>Loss<br>Members |
|-----------|--------------|------------------|------------------------|----------------|--------------------|----------------------|---------------------|--------------------------|-----------------------------|--------------------------|
| 2016-2017 | 39           | 26               | 13                     | 2,536          | 1,023              | 166                  | 21                  | 3,746                    | 2,427                       | 1,319                    |
| 2017-2018 | 39           | 23               | 16                     | 2,003          | 1,010              | 224                  | 98                  | 3,335                    | 3,181                       | 154                      |
| 2018-2019 | 29           | 25               | 4                      | 1,310          | 750                | 123                  | 46                  | 2,229                    | 2,997                       | -768                     |
| 2019-2020 | 44           | 21               | 23                     | 1,099          | 683                | 153                  | 65                  | 2,000                    | 2,291                       | -291                     |
| 2020-2021 | 45           | 75               | -30                    | 1,167          | 897                | 206                  | 63                  | 2,333                    | 2,976                       | -643                     |
| Average   | 39           | 34               | 5                      | 1,623          | 873                | 174                  | 59                  | 2,729                    | 2,774                       | -46                      |